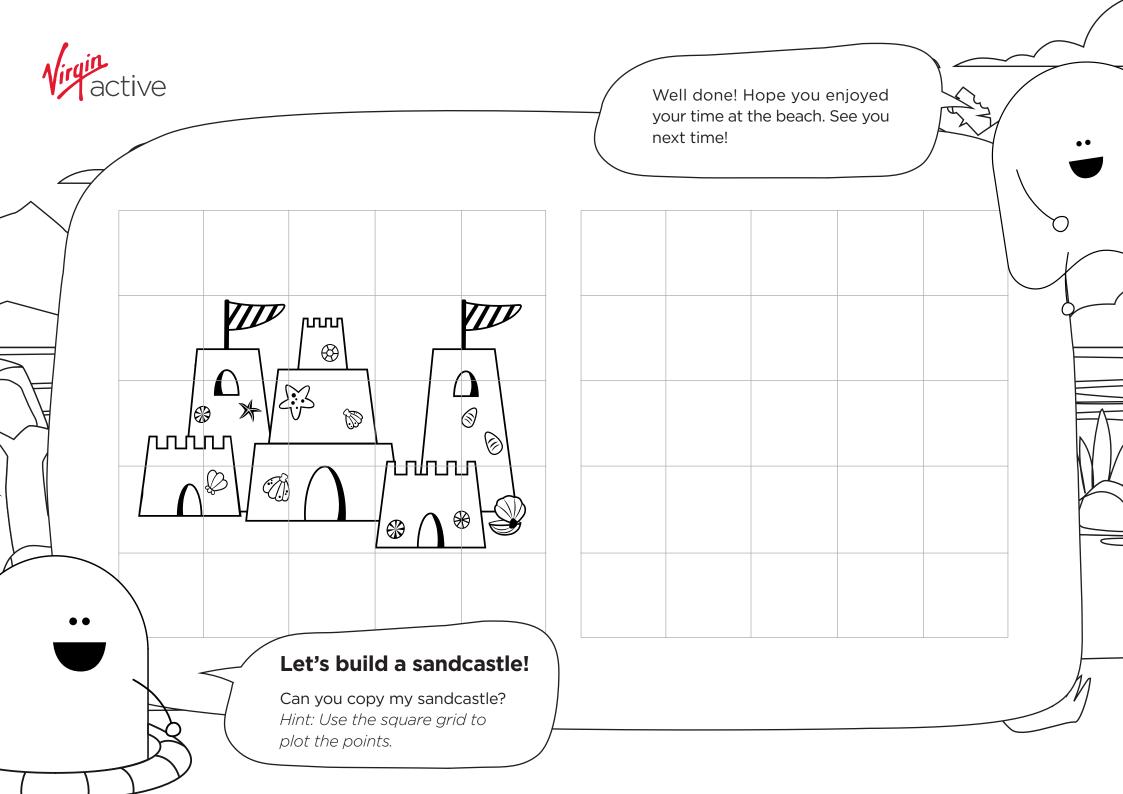

## Can you unjumble these words?

Take a look at these words, can you spot anything familiar? *Hint: Things you can find at the beach.* 