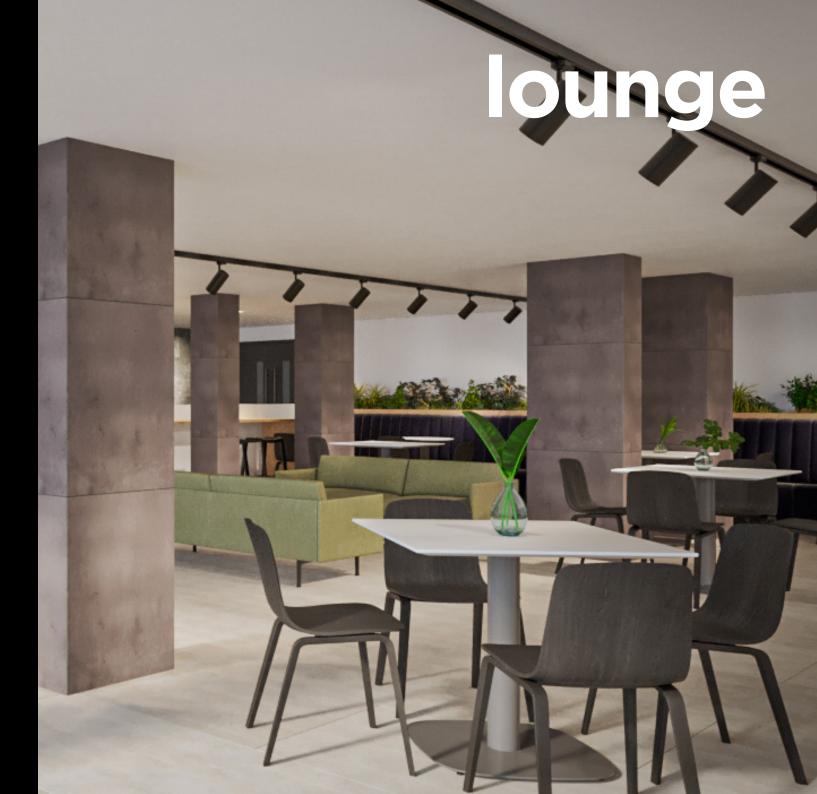

# work from club

Your new favourite hang out spot. Work, relax or get together with friends.