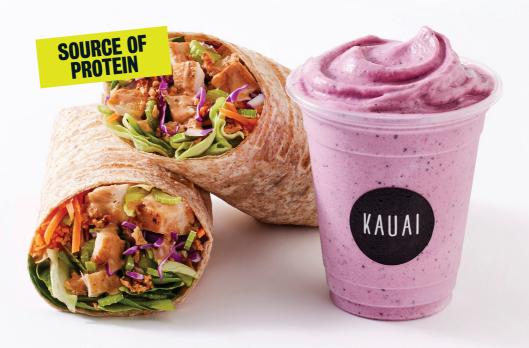

## CATERING MENU.

**BBQ Chicken Wrap Berry Dairy Smoothie** 

## WRAPS

| SUPERFOOD SALAD MU N V & C                                                                                                                       | 10.00 |
|--------------------------------------------------------------------------------------------------------------------------------------------------|-------|
| SALADS                                                                                                                                           |       |
| CAESAR WRAP E M SO GLU  chicken, parmesan shavings, sourdough croutons, smoky coconut shavings, rosa tomatoes, cucumber, greens, caesar dressing | 12.00 |
| HOT HONEY CHICKEN WRAP GLU hot honey chicken, avo, roasted corn salsa, cabbage, greens, salsa, creamy feta dressing                              | 12.00 |
| PRINCESS WRAP CE E M GLU chicken, avo, feta, rosa tomatoes, carrot, greens, celery & onion mayo                                                  | 11.50 |
| SPICY CHICKEN BURRITO WRAP GLU chicken, jalapeno & chipotle chilli, red pepper, cream cheese, rocket, carrot, coriander, spring onion, salsa     | 10.75 |
| AVO FALAFEL WRAP N GLU SU V chickpea falafel, avo, red pepper, cabbage, cucumber, gherkins, rocket, vegan nut butter dressing                    | 11.00 |
| BBQ CHICKEN WRAP CE E GLU chicken, BBQ sauce, carrot, cabbage, celery, greens, crispy onions, celery & onion mayo                                | 9.50  |
| SRIRACHA CHICKEN WRAP E SO GLU chicken, avo, rosa tomatoes, smoky coconut shavings, red pepper, greens, sriracha mayo                            | 11.00 |
| HARVEST E MU GLU feta, avo, cucumber, carrot, greens, celery & onion mayo, lemon olive oil vinaigrette                                           | 7.95  |
| Wraps also served 8 halves per box.                                                                                                              |       |